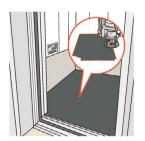

階段の滑り止めに ※裏面に両面テープを 貼った出荷もできます

スロープの滑り止め ※長尺なので段差や ズレもできにくい

Non-slip even on rainy days

エレベーター形状に ピッタリ合わせたカット加工