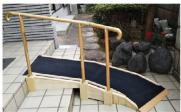

階段の滑り止めに ※裏面に両面テープを 貼った出荷もできます

スロープの滑り止め ※長尺なので段差や ズレもできにくい

Non-slip even on rainy days

エレベーター形状に ピッタリ合わせたカット加工