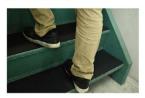

階段の滑り止めに ※裏面に両面テープを 貼った出荷もできます

スロープの滑り止め ※長尺なので段差や ズレもできにくい

Non-slip even on rainy days

エレベーター形状に ピッタリ合わせたカット加工