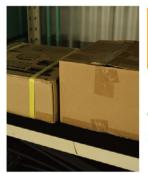

階段の滑り止めに ※裏面に両面テープを 貼った出荷もできます

スロープの滑り止め ※長尺なので段差や ズレもできにくい

Non-slip even on rainy days

エレベーター形状に ピッタリ合わせたカット加工