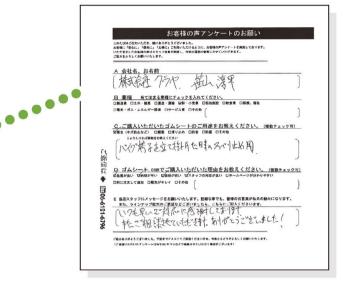

### 合成ゴム(両面エンボス加工あり)をご購入いただいた

### パイプ椅子収納時の滑り止め 転倒防止・安全対策として ご利用いただきました!

パイプ椅子など、大量の設備をスムーズに出し入れするには、どうしても固定ではなく立て掛けて収納したいですよね。しかし、椅子が滑って転倒すると危険な上に床もキズついてしまいます。室内の設備や床面保護に最適な養生としてお選びくださいました。ありがとうございました。