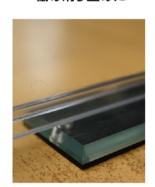

### 濡れても滑りにくい両面エンボス加工

ゴムシートはズレに強く滑り止めに使われますが、このシートは珍しい両面の滑り止め加工のおかげで濡れても滑りにくい商品です。耐熱性・耐候性も備え、スロープやエレベーターの滑り止め・床面保護などに性能を発揮します。